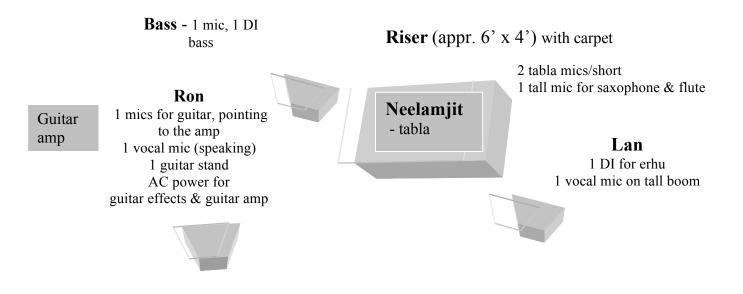

## **Bird of Paradox**

Ron Samworth rsamworth@yahoo.com Tel: 604-687-0182 Stage Set-up - 4 Musicians Lan Tung <u>lantungca@yahoo.com</u> 604-255-2357

Neelamjit Dhillon neelamjit@gmail.com 604-417-7262

## AUDIENCE

Additional requirements not shown above

- Boom stands = 3 short (tabla & guitar amp), 4 tall (includes Ron's speaking mic)
- 4 Black music stands
- 2 armless chairs.